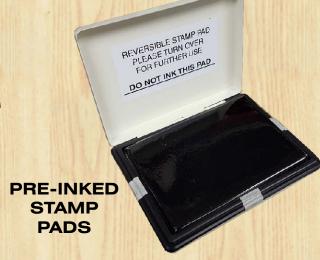

Heavy duty steel casing for long lasting usage Replacement pre-inked inserts are available in Black, Red, Blue & Green.

Available in the following size: 4" x 5-7/8"