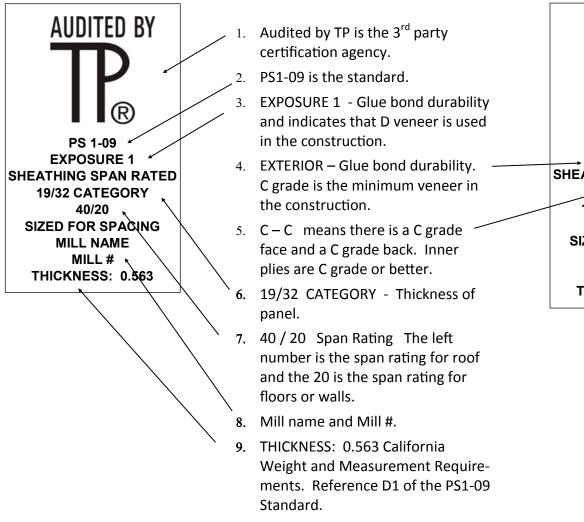

## Could you explain the information on a TP grade stamp?

Explanation for the Audited by TP grade stamp examples.

1-2 and 6-9 are the same for Exposure 1 and Exterior.

PS 1-09
EXTERIOR
SHEATHING SPAN RATED
C - C
19/32 CATEGORY
40/20
SIZED FOR SPACING
MILL NAME
MILL #
THICKNESS: 0.563